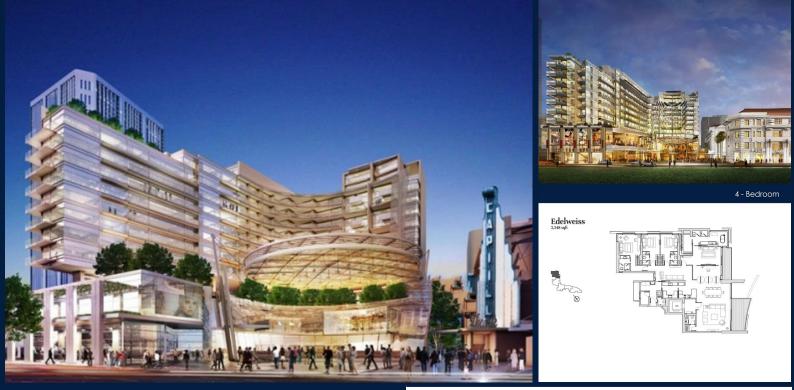

## **RESIDENTIAL - CONDOMINIUM**

11, STAMFORD ROAD, CITY HALL, CLARKE QUAY, **SINGAPORE 178884** 

LISTING ID: TENURE: TITLE: SIZE BUILT-UP: SIZE LAND: NO. OF FLOORS: FLOOR/LEVEL: BED ROOMS: BATH ROOMS: MAIDS ROOMS: PARKING SPACES: LAYOUT TYPE: FACING: VIEWING: SELLING PRICE: COMPLETION YEAR:

CONDITION:

FURNISHING:

LISTING DATE:

SGLD00262327 **LEASEHOLD 99** N/A 3,348SQFT (311SQM) 4.081AC (1.651HA) 9 N/A - N/A Δ 4 N/A N/A REGULAR N/A OTHER

2015 **ORIGINAL CONDITION** PARTIALLY FURNISHED NOV 29, 2019

### EDEN RESIDENCES CAPITOL

Spacious 3,348sqft (311sqm), partially furnished, 4 bedroom, 4 bathroom Condominium for Sale. Completed in 2015, this unit is in original condition. Others: Leasehold 99 This property is currently vacant and ready to move in. Located in Singapore's district D06 near City Hall, Clarke Quay in the area City Hall (Central region).