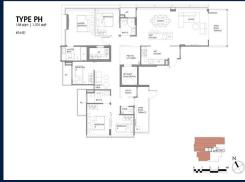

■ **NO. OF FLOORS**: 16

■ FLOOR/LEVEL: 16 - PENTHOUSE

■ BED ROOMS: 5+1
■ BATH ROOMS: 4
■ MAIDS ROOMS: N/A
■ PARKING SPACES: N/A

■ LAYOUT TYPE: REGULAR

■ FACING: N/A
■ VIEWING: OTHER

■ SELLING PRICE: CALL FOR PRICE

### **ENCHANTÉ**

Condominium for Sale: Partially furnished, 5 bedroom, 4 bathroom. Completion in 2026, this penthouse unit is in original condition. Tenure: Freehold Located in Singapore's district D11 near Newton, Novena in the area Newton (Central region).