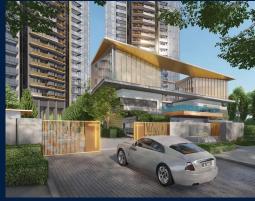

## **RESIDENTIAL - CONDOMINIUM**

321 & 323 BUKIT TIMAH ROAD, TANGLIN, HOLLAND,

**SINGAPORE 259711** 

**LISTING ID:** SGLD01060571 **TENURE: FREEHOLD** N/A

TITLE:

**SIZE BUILT-UP:** 797SQFT (74SQM) SIZE LAND: 2.400AC (0.971HA)

#### **PERFECT TEN**

Condominium for Sale: Partially furnished, 2 bedroom, 2 bathroom. Completion in 2026, this penthouse unit is in original condition. Tenure: Freehold Located in Singapore's district D10 near Tanglin, Holland in the area Tanglin (Central region).

#### **EXTERIOR FACILITIES**

24 Hours Security

Clubhouse

Covered Car Park

Function Room

VISIT THIS PROPERTY AT: https://www.sgpropertyrealty.com/property/SGLD01060571

L3008899K R059613F