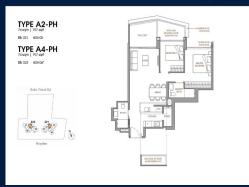

■ NO. OF FLOORS:

N/A - PENTHOUSE FLOOR/LEVEL:

**BED ROOMS:** 2 **BATH ROOMS:** 2 **MAIDS ROOMS:** N/A ■ PARKING SPACES: N/A **OTHER LAYOUT TYPE: ■ FACING:** N/A

**VIEWING: OTHER ■ SELLING PRICE:** 

**■ COMPLETION YEAR:** 

#### **PERFECT TEN**

Condominium for Sale: Partially furnished, 2 bedroom, 2 bathroom. Completion in 2026, this penthouse unit is in original condition. Tenure: Freehold Located in Singapore's district D10 near Tanglin, Holland in the area Tanglin (Central region).