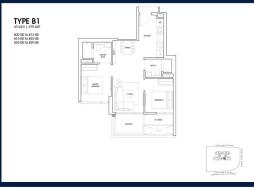

## **RESIDENTIAL - APARTMENT** 678SQFT (63SQM) / CALL FOR PRICE!

2 - Bedroom Standard

■ NO. OF FLOORS: 39

FLOOR/LEVEL: 24 - HIGH FLOOR

**BED ROOMS: BATH ROOMS:** 2 **MAIDS ROOMS:** N/A ■ PARKING SPACES: N/A

**REGULAR LAYOUT TYPE:** 

**■ FACING:** N/A **VIEWING: OTHER** 

**■ SELLING PRICE:** 