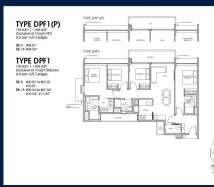

#### **RESIDENTIAL - CONDOMINIUM**

8 PASIR RIS DRIVE 8, PASIR RIS, TAMPINES,

**SINGAPORE 519889** 

■ LISTING ID: SGLD01316694 ■ TENURE: LEASEHOLD 99

■ TITLE: N/A

■ **SIZE BUILT-UP**: 1,464SQFT (136SQM) ■ **SIZE LAND**: 6.920AC (2.800HA)

**■ NO. OF FLOORS:** 10

■ FLOOR/LEVEL: 5 - MIDDLE FLOOR

■ BED ROOMS: 4
■ BATH ROOMS: 3
■ MAIDS ROOMS: N/A
■ PARKING SPACES: N/A

■ LAYOUT TYPE: REGULAR

■ FACING: N/A
■ VIEWING: OTHER

■ SELLING PRICE: CALL FOR PRICE