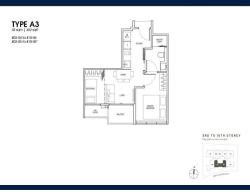

# **RESIDENTIAL - CONDOMINIUM** 452SQFT (42SQM) / CALL FOR PRICE!

1+1 - Bedroom

# **RESIDENTIAL - CONDOMINIUM**

11, INSTITUTION HILL, ORCHARD, RIVER VALLEY,

**SINGAPORE 239666** 

**LISTING ID:** SGLD01794200 **TENURE:** LEASEHOLD 999

TITLE: N/A

**SIZE BUILT-UP:** 452SQFT (42SQM) SIZE LAND: 14,300SQFT (1,329SQM)

■ NO. OF FLOORS: 10 FLOOR/LEVEL: N/A - N/A

**BED ROOMS:** 1+1 **BATH ROOMS: MAIDS ROOMS:** N/A

■ PARKING SPACES: N/A **REGULAR** LAYOUT TYPE:

**■ FACING:** N/A **VIEWING: OTHER** 

**■ SELLING PRICE:** 

**■ COMPLETION YEAR:** 