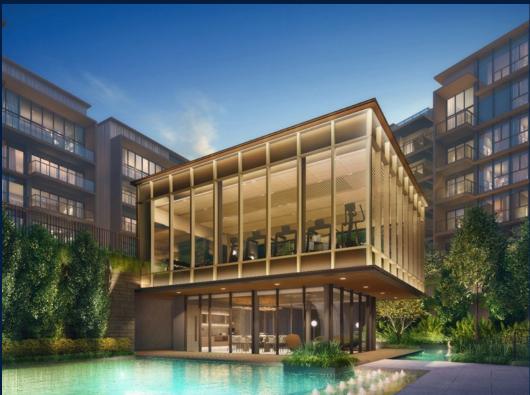

### TERRA HILL

Condominium for Sale: Partially furnished, 4 bedroom, 4 bathroom. Completion in 2026, this penthouse end lot unit is in original condition. Tenure: Freehold Located in Singapore's district D05 near Buona Vista, West Coast, Clementi in the area South West (Central region).

## **EXTERIOR FACILITIES**

24 Hours Security

Basketball Court

Clubhouse

Covered Car Park

VISIT THIS PROPERTY AT: https://www.sgpropertyrealty.com/property/SGLD01828478