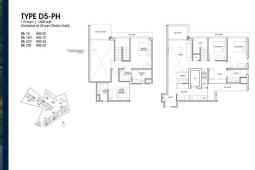

■ NO. OF FLOORS:

■ FLOOR/LEVEL: 5 - PENTHOUSE

■ BED ROOMS: 4+1
■ BATH ROOMS: 4
■ MAIDS ROOMS: N/A
■ PARKING SPACES: N/A
■ LAYOUT TYPE: END LOT

■ FACING: N/A
■ VIEWING: OTHER

■ SELLING PRICE: CALL FOR PRICE

**■ COMPLETION YEAR:** 2026

■ **CONDITION**: ORIGINAL CONDITION ■ **FURNISHING**: PARTIALLY FURNISHED

■ LISTING DATE: AUG 29, 2023