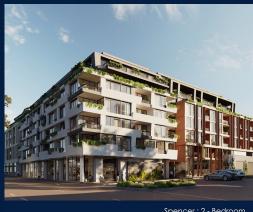

### **RESIDENTIAL - APARTMENT** 1,641SQFT (152SQM) / CALL FOR PRICE!

Spencer: 2 - Bedroom

#### **RESIDENTIAL - APARTMENT**

512 - 544 SPENCER ST, WEST MELBOURNE, 3003, MELBOURNE, MELBOURNE, AUSTRALIA

**LISTING ID:** SGLD03292678 **TENURE: FREEHOLD** 

■ TITLE: N/A

SIZE BUILT-UP: 1,641SQFT (152SQM) SIZE LAND: 45,703SQFT (4,246SQM)

#### THE MARKER

Spacious 1,641sqft (152sqm), partially furnished, 2 bedroom, 2 bathroom Apartment for Sale. Completed in 2021, this middle floor corner unit is in original condition. Others: Freehold, facing south This property is currently vacant and ready to move in. Location: Melbourne. Australia.