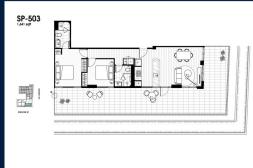

#### **RESIDENTIAL - APARTMENT**

512 - 544 SPENCER ST, WEST MELBOURNE, 3003, MELBOURNE, MELBOURNE, AUSTRALIA

**LISTING ID:** SGLD03292678 **TENURE: FREEHOLD** 

■ TITLE: N/A

SIZE BUILT-UP: 1,641SQFT (152SQM) SIZE LAND: 45,703SQFT (4,246SQM)

■ NO. OF FLOORS:

FLOOR/LEVEL: 5 - MIDDLE FLOOR

**BED ROOMS:** 2 **BATH ROOMS:** 2 **MAIDS ROOMS:** N/A ■ PARKING SPACES: N/A **CORNER LAYOUT TYPE:** 

SOUTH **■ FACING: VIEWING: OTHER** 

**■ SELLING PRICE:** 

#### THE MARKER

Spacious 1,641sqft (152sqm), partially furnished, 2 bedroom, 2 bathroom Apartment for Sale. Completed in 2021, this middle floor corner unit is in original condition. Others: Freehold, facing south This property is currently vacant and ready to move in. Location: Melbourne. Australia.