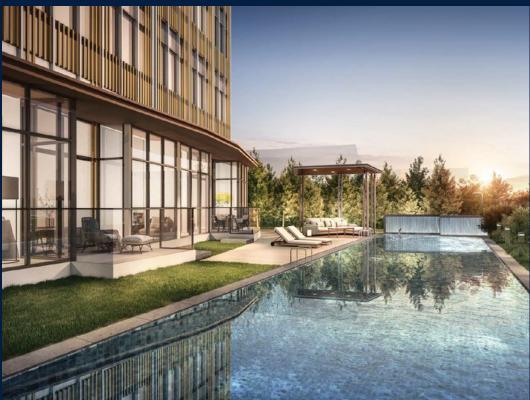

#### **K SUITES**

Condominium for Sale: Partially furnished, 4 bedroom, 3 bathroom. Completion in 2025, this ground floor unit is in original condition. Tenure: Freehold Located in Singapore's district D15 near East Coast, Marine Parade in the area East Coast (Central region).

#### **EXTERIOR FACILITIES**

24 Hours Security

Covered Car Park

Lounge

Swimming Pool

VISIT THIS PROPERTY AT: https://www.sgpropertyrealty.com/property/SGLD03792596