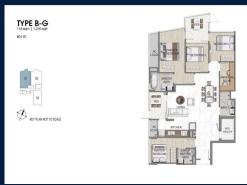

## RESIDENTIAL - CONDOMINIUM 1,270SQFT (118SQM) / CALL FOR PRICE!

4 + 1 - Bedroom

#### **RESIDENTIAL - CONDOMINIUM**

21, LORONG K TELOK KURAU, EAST COAST, MARINE PARADE, SINGAPORE 425617

■ LISTING ID: SGLD03792596 ■ TENURE: FREEHOLD

■ TITLE: N/A

■ **SIZE BUILT-UP**: 1,270SQFT (118SQM)
■ **SIZE LAND**: 14,875SQFT (1,382SQM)

■ NO. OF FLOORS:

■ FLOOR/LEVEL: N/A - GROUND FLOOR

■ BED ROOMS: 4+1
■ BATH ROOMS: 3
■ MAIDS ROOMS: N/A
■ PARKING SPACES: N/A
■ LAYOUT TYPE: OTHER
■ FACING: N/A
■ VIEWING: OTHER

■ SELLING PRICE: CALL FOR PRICE