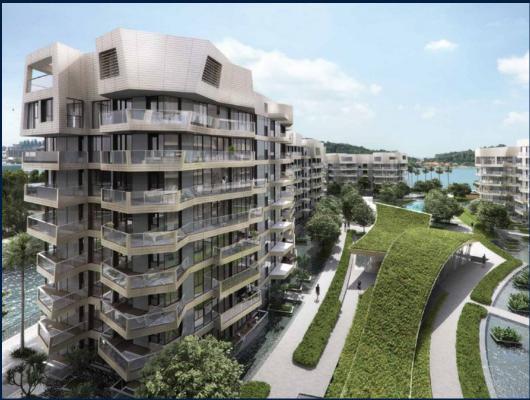

## **RESIDENTIAL - CONDOMINIUM**

CORALS AT KEPPEL BAY, 1, KEPPEL BAY DRIVE, HARBOURFRONT, TELOK BLANGAH, SINGAPORE

■ LISTING ID: SGLD05007621 ■ TENURE: LEASEHOLD 99

■ TITLE: N/A

■ **SIZE BUILT-UP**: 2,637SQFT (245SQM) ■ **SIZE LAND**: 9.642AC (3.902HA)

#### **CORALS AT KEPPEL BAY**

Spacious 2,637sqft (245sqm), partially furnished, 4 bedroom, 4 bathroom Condominium for Sale. Completed in 2018, this unit is in original condition. Others: Leasehold 99, 1 other room(s) This property is currently vacant and ready to move in. Located in Singapore's district D04 near Harbourfront, Telok Blangah in the area Keppel (Central region).

### **EXTERIOR FACILITIES**

24 Hours Security

Clubhouse

Covered Car Park

• Function Room

VISIT THIS PROPERTY AT: https://www.sgpropertyrealty.com/property/SGLD05007621