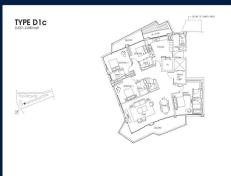

■ NO. OF FLOORS: N/A FLOOR/LEVEL: N/A - N/A **BED ROOMS:** 4+1 **BATH ROOMS:** 4 **MAIDS ROOMS:** N/A ■ PARKING SPACES: N/A **OTHER** LAYOUT TYPE: **■ FACING:** N/A

■ VIEWING: OTHER
■ SELLING PRICE: CALL FOR PRICE:

#### **CORALS AT KEPPEL BAY**

Spacious 2,637sqft (245sqm), partially furnished, 4 bedroom, 4 bathroom Condominium for Sale. Completed in 2018, this unit is in original condition. Others: Leasehold 99, 1 other room(s) This property is currently vacant and ready to move in. Located in Singapore's district D04 near Harbourfront, Telok Blangah in the area Keppel (Central region).