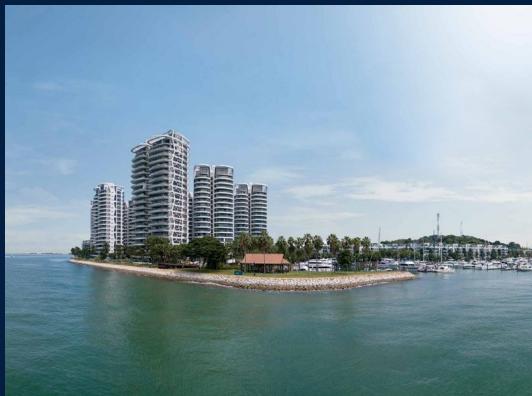

#### **RESIDENTIAL - CONDOMINIUM**

11 - 25 COVE WAY, HARBOURFRONT, TELOK BLANGAH, SINGAPORE 098209

■ LISTING ID: SGLD06048580 ■ TENURE: LEASEHOLD 99

■ TITLE: N/A

■ **SIZE BUILT-UP**: 1,679SQFT (156SQM) ■ **SIZE LAND**: 5.319AC (2.152HA)

#### **CAPE ROYALE**

Condominium for Sale: Partially furnished, 3 bedroom, 3 bathroom. Completion in 2013, this unit is in original condition. Tenure: Leasehold 99 Located in Singapore's district D04 near Harbourfront, Telok Blangah in the area Keppel (Central region).