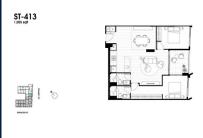

# **RESIDENTIAL - APARTMENT** 1,055SQFT (98SQM) / CALL FOR PRICE!

Stanley: 2 - Bedroom + Study

### **RESIDENTIAL - APARTMENT**

512 - 544 SPENCER ST, WEST MELBOURNE, 3003, MELBOURNE, MELBOURNE, AUSTRALIA

**LISTING ID:** SGLD06317529 **TENURE: FREEHOLD** 

■ TITLE: N/A

SIZE BUILT-UP: 1.055SQFT (98SQM) SIZE LAND: 45,703SQFT (4,246SQM)

■ NO. OF FLOORS:

FLOOR/LEVEL: 4 - MIDDLE FLOOR

**BED ROOMS:** 2 **BATH ROOMS:** 2 **MAIDS ROOMS:** N/A ■ PARKING SPACES: N/A

**REGULAR** LAYOUT TYPE: **■ FACING: EAST VIEWING: OTHER** 

**■ SELLING PRICE:** 