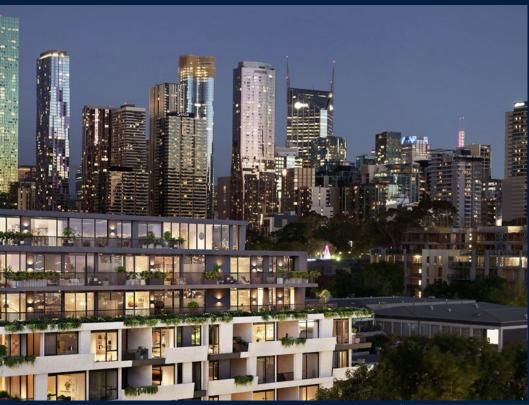

### **RESIDENTIAL - APARTMENT**

512 - 544 SPENCER ST, WEST MELBOURNE, 3003, MELBOURNE, MELBOURNE, AUSTRALIA

**LISTING ID:** SGLD06317529 **TENURE: FREEHOLD** 

■ TITLE: N/A

SIZE BUILT-UP: 1.055SQFT (98SQM) SIZE LAND: 45,703SQFT (4,246SQM)

#### THE MARKER

Spacious 1,055sqft (98sqm), partially furnished, 2 bedroom, 2 bathroom Apartment for Sale. Completed in 2021, this middle floor unit is in original condition. Others: Freehold, facing east This property is currently vacant and ready to move in. Location: Melbourne, Australia.