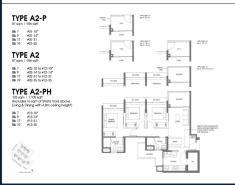

#### **RESIDENTIAL - EXECUTIVE CONDO**

7, 9, 17, 19 BUKIT BATOK WEST AVENUE 5, BUKIT BATOK, BUKIT PANJANG, CHOA CHU KANG,

■ LISTING ID: SGLD08000811 ■ TENURE: LEASEHOLD 99

■ TITLE: N/A

■ **SIZE BUILT-UP**: 1,109SQFT (103SQM)
■ **SIZE LAND**: 4.108AC (1.662HA)

■ NO. OF FLOORS: 13

■ FLOOR/LEVEL: N/A - HIGH FLOOR

■ BED ROOMS: 3
■ BATH ROOMS: 2
■ MAIDS ROOMS: N/A
■ PARKING SPACES: N/A

**■ LAYOUT TYPE**: REGULAR

■ FACING: N/A
■ VIEWING: OTHER

■ SELLING PRICE: CALL FOR PRICE

#### **LUMINA GRAND**

Spacious 1,109sqft (103sqm), partially furnished, 3 bedroom, 2 bathroom Executive Condo for Sale. Completion in 2029, this high floor unit is in original condition. Others: leasehold 99Located in Singapore's district D23 near Bukit Batok, Bukit Panjang, Choa Chu Kang in the area North West (West region).