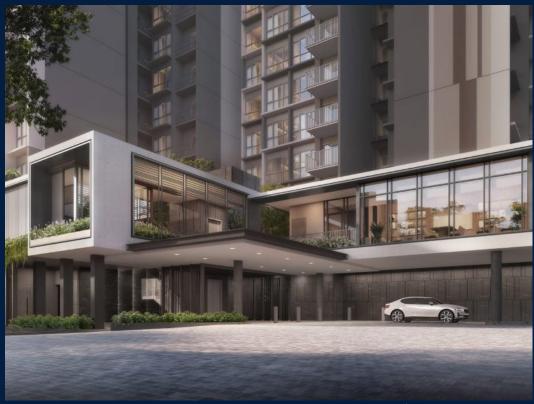

#### **LUMINA GRAND**

Spacious 1,109sqft (103sqm), partially furnished, 3 bedroom, 2 bathroom Executive Condo for Sale. Completion in 2029, this high floor unit is in original condition. Others: leasehold 99Located in Singapore's district D23 near Bukit Batok, Bukit Panjang, Choa Chu Kang in the area North West (West region).

#### **EXTERIOR FACILITIES**

24 Hours Security

Clubhouse

Covered Car Park

• Game Room

VISIT THIS PROPERTY AT: https://www.sgpropertyrealty.com/property/SGLD08000811