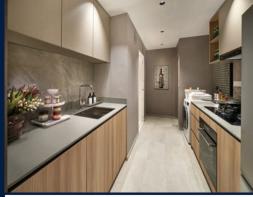

#### **LUMINA GRAND**

Spacious 1,109sqft (103sqm), partially furnished, 3 bedroom, 2 bathroom Executive Condo for Sale. Completion in 2029, this high floor unit is in original condition. Others: leasehold 99Located in Singapore's district D23 near Bukit Batok, Bukit Panjang, Choa Chu Kang in the area North West (West region).

#### **OTHER INTERIOR FEATURES**

Cooker Hob/Hood

Intercom

Oven / Microwave

Water Heater