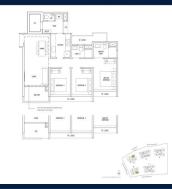

## **RESIDENTIAL - CONDOMINIUM** 1,033SQFT (96SQM) / CALL FOR PRICE!

3 - Bedroom Premium

### **RESIDENTIAL - CONDOMINIUM**

9 DAIRY FARM WALK, BUKIT BATOK, BUKIT PANJANG, CHOA CHU KANG, SINGAPORE 679625

SGLD08390056 **LISTING ID:** TENURE: LEASEHOLD 99

■ TITLE:

SIZE BUILT-UP: 1.033SQFT (96SQM) SIZE LAND: 3.870AC (1.566HA)

■ NO. OF FLOORS: 14

FLOOR/LEVEL: 7 - MIDDLE FLOOR

**BED ROOMS:** 3 **BATH ROOMS:** 3 **MAIDS ROOMS:** N/A ■ PARKING SPACES: N/A

**REGULAR LAYOUT TYPE:** 

**■ FACING:** N/A **VIEWING: OTHER** 

**■ SELLING PRICE:** 

**■ COMPLETION YEAR:** 

**CONDITION: ORIGINAL CONDITION FURNISHING:** PARTIALLY FURNISHED MAR 24, 2023 **LISTING DATE:** 

N/A

THE BOTANY AT DAIRY FARM

Condominium for Sale: Partially furnished, 3 bedroom, 3 bathroom. Completion in 2027, this unit is in original condition. Tenure: Leasehold 99 Located in Singapore's district D23 near Bukit Batok, Bukit Panjang, Choa Chu Kang in the area North West (West region).