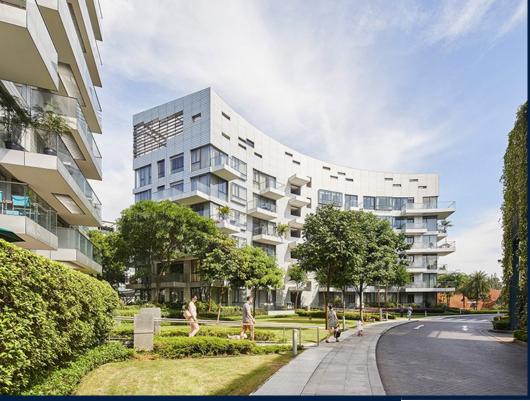

# **RESIDENTIAL - CONDOMINIUM**

REFLECTIONS AT KEPPEL BAY, 1, KEPPEL BAY VIEW, HARBOURFRONT, TELOK BLANGAH,

**LISTING ID:** SGLD09090355 TENURE: **LEASEHOLD 99** 

■ TITLE: N/A

■ SIZE BUILT-UP: 2.626SQFT (244SQM) SIZE LAND: 20.757AC (8.400HA)

### **REFLECTIONS AT KEPPEL BAY**

Spacious 2,626sqft (244sqm), partially furnished, 4 bedroom, 3 bathroom Condominium for Sale. Completed in 2011, this middle floor unit is in original condition. Others: Leasehold 99, 1 other room(s) This property is currently vacant and ready to move in. Located in Singapore's district D04 near Harbourfront, Telok Blangah in the area Keppel (Central region).