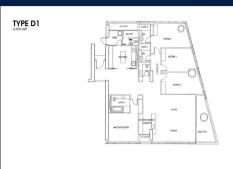

■ NO. OF FLOORS: N/A

FLOOR/LEVEL: N/A - MIDDLE FLOOR

**BED ROOMS:** 4+1 **BATH ROOMS:** 3 **MAIDS ROOMS:** N/A ■ PARKING SPACES: N/A

**REGULAR** LAYOUT TYPE:

**■ FACING:** N/A **VIEWING: OTHER** 

**■ SELLING PRICE:** 

### **REFLECTIONS AT KEPPEL BAY**

Spacious 2,626sqft (244sqm), partially furnished, 4 bedroom, 3 bathroom Condominium for Sale. Completed in 2011, this middle floor unit is in original condition. Others: Leasehold 99, 1 other room(s) This property is currently vacant and ready to move in. Located in Singapore's district D04 near Harbourfront, Telok Blangah in the area Keppel (Central region).