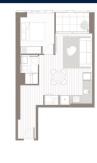

## RESIDENTIAL - APARTMENT 603SQFT (56SQM) / CALL FOR PRICE!

1 - Bedroor

TYPE A10 56 sqm | 603 sqft

■ NO. OF FLOORS: 27

■ FLOOR/LEVEL: N/A - MIDDLE FLOOR

■ BED ROOMS: 1
■ BATH ROOMS: 1
■ MAIDS ROOMS: N/A
■ PARKING SPACES: N/A

■ LAYOUT TYPE: INTERMEDIATE

■ FACING: N/A
■ VIEWING: OTHER

■ SELLING PRICE: CALL FOR PRICE