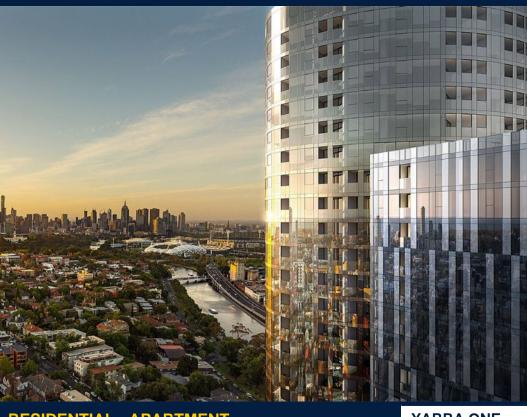

## **RESIDENTIAL - APARTMENT**

16-22 CLAREMONT STREET, SOUTH YARRA, 3141, VIC, MELBOURNE, VICTORIA, AUSTRALIA

■ LISTING ID: SGLD09755694 ■ TENURE: FREEHOLD

■ TITLE: N/A

■ **SIZE BUILT-UP**: 603SQFT (56SQM)
■ **SIZE LAND**: 22,873SQFT (2,125SQM)

#### YARRA ONE

Partially furnished, 1 bedroom, 1 bathroom Apartment for Sale. Completion in 2020, this middle floor intermediate unit is in original condition. Others: Freehold This property is currently vacant and ready to move in. Location: Melbourne, Australia.