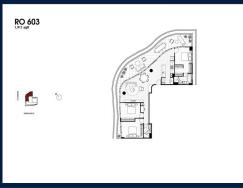

#### **RESIDENTIAL - APARTMENT**

512 – 544 SPENCER ST, WEST MELBOURNE, 3003, MELBOURNE, MELBOURNE, AUSTRALIA

■ LISTING ID: SGLD09865125 ■ TENURE: FREEHOLD

■ TITLE: N/A

■ **SIZE BUILT-UP**: 1,911SQFT (178SQM)
■ **SIZE LAND**: 45,703SQFT (4,246SQM)

■ NO. OF FLOORS:

■ FLOOR/LEVEL: 6 - HIGH FLOOR

■ BED ROOMS: 3
■ BATH ROOMS: 2
■ MAIDS ROOMS: N/A
■ PARKING SPACES: N/A
■ LAYOUT TYPE: COR

■ LAYOUT TYPE: CORNER
■ FACING: NORTH
■ VIEWING: OTHER

■ SELLING PRICE: CALL FOR PRICE