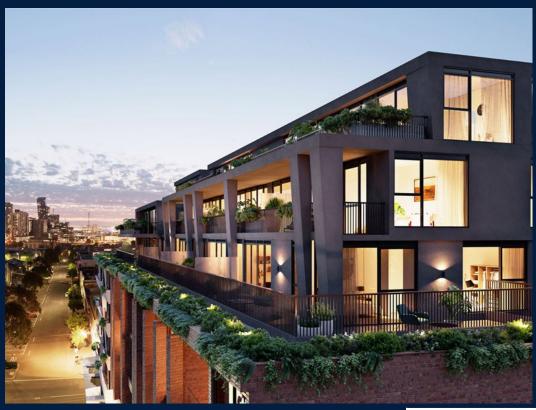

#### THE MARKER

Spacious 1,911sqft (178sqm), partially furnished, 3 bedroom, 2 bathroom Apartment for Sale. Completed in 2021, this high floor corner unit is in original condition. Others: Freehold, facing north This property is currently vacant and ready to move in. Location: Melbourne, Australia.