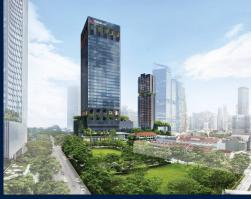

# **RESIDENTIAL - CONDOMINIUM**

16, 18, 20 TAN QUEE LAN STREET, BEACH ROAD, **BUGIS, ROCHOR, SINGAPORE 188098** 

**LISTING ID:** SGLD10264979 TENURE: **LEASEHOLD 99** 

■ TITLE: N/A

■ SIZE BUILT-UP: 1.808SQFT (168SQM) SIZE LAND: 2.849AC (1.153HA)

### **MIDTOWN MODERN**

Condominium for Sale: Partially furnished, 4 bedroom, 3 bathroom. Completed in 2025, this unit is in original condition. Tenure: Leasehold 99 Located in Singapore's district D07 near Beach Road, Bugis, Rochor in the area Beach Road (Central region).