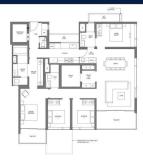

# **RESIDENTIAL - CONDOMINIUM** 1,808SQFT (168SQM) / CALL FOR PRICE!

4 - Bedroom Premium

# **RESIDENTIAL - CONDOMINIUM**

16, 18, 20 TAN QUEE LAN STREET, BEACH ROAD, **BUGIS, ROCHOR, SINGAPORE 188098** 

**LISTING ID:** SGLD10264979 TENURE: **LEASEHOLD 99** 

■ TITLE: N/A

■ SIZE BUILT-UP: 1.808SQFT (168SQM) SIZE LAND: 2.849AC (1.153HA)

■ NO. OF FLOORS: 30

FLOOR/LEVEL: 28 - HIGH FLOOR

**BED ROOMS:** 4 **BATH ROOMS:** 3 **MAIDS ROOMS:** N/A ■ PARKING SPACES: N/A

**REGULAR LAYOUT TYPE:** 

**■ FACING:** N/A **VIEWING: OTHER** 

**■ SELLING PRICE:** 

### **MIDTOWN MODERN**

Condominium for Sale: Partially furnished, 4 bedroom, 3 bathroom. Completed in 2025, this unit is in original condition. Tenure: Leasehold 99 Located in Singapore's district D07 near Beach Road, Bugis, Rochor in the area Beach Road (Central region).