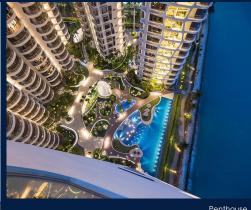

# **RESIDENTIAL - CONDOMINIUM** 3,391SQFT (315SQM) / CALL FOR PRICE!

Penthouse

#### **CAPE ROYALE**

Condominium for Sale: Partially furnished, 3 bedroom, 5 bathroom. Completion in 2013, this penthouse unit is in original condition. Tenure: Leasehold 99 Located in Singapore's district D04 near Harbourfront, Telok Blangah in the area Keppel (Central region).