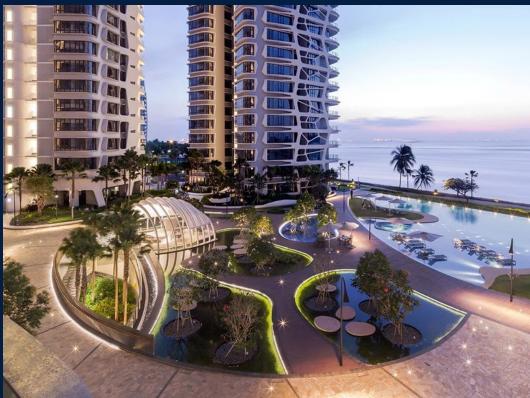

#### **CAPE ROYALE**

Condominium for Sale: Partially furnished, 3 bedroom, 5 bathroom. Completion in 2013, this penthouse unit is in original condition. Tenure: Leasehold 99 Located in Singapore's district D04 near Harbourfront, Telok Blangah in the area Keppel (Central region).

## **EXTERIOR FACILITIES**

24 Hours Security

Clubhouse

Covered Car Park

Function Room

VISIT THIS PROPERTY AT: https://www.sgpropertyrealty.com/property/SGLD11500984

L3008899K R059613F