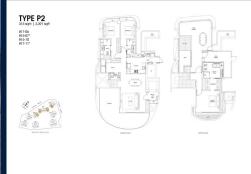

# **RESIDENTIAL - CONDOMINIUM**

11 - 25 COVE WAY, HARBOURFRONT, TELOK **BLANGAH, SINGAPORE 098209** 

SGLD11500984 **LISTING ID:** TENURE: **LEASEHOLD 99** 

■ TITLE: N/A

■ SIZE BUILT-UP: 3,391SQFT (315SQM) SIZE LAND: 5.319AC (2.152HA)

■ NO. OF FLOORS: 17

FLOOR/LEVEL: 17 - PENTHOUSE

**BED ROOMS:** 3+1 **BATH ROOMS:** 5 **MAIDS ROOMS:** N/A ■ PARKING SPACES: N/A **OTHER LAYOUT TYPE: ■ FACING:** N/A **VIEWING: OTHER** 

**■ SELLING PRICE:** 