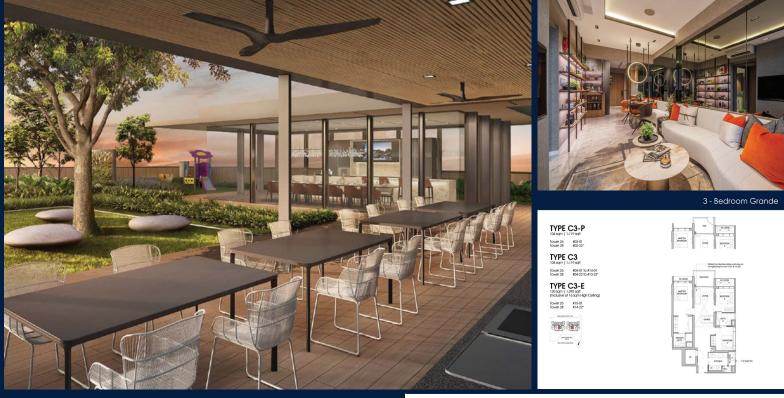

#### SCENECA RESIDENCE

Condominium for Sale: Partially furnished, 3 bedroom, 3 bathroom. Completion in 2027, this corner unit is in original condition. Tenure: Leasehold 99 Located in Singapore's district D16 near Bedok, Upper East Coast in the area Upper East Coast (East region).

#### **EXTERIOR FACILITIES**

- 24 Hours Security
- Clubhouse

- Balcony
- Water Heater
- Business Centre
- Covered Car Park

VISIT THIS PROPERTY AT: https://www.sgpropertyrealty.com/property/SGLD13272311

L3008899K R059613F