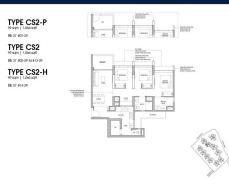

### RESIDENTIAL - EXECUTIVE CONDO 1,066SQFT (99SQM) / CALL FOR PRICE!

3 - Bedroom + Yard + Study

■ FLOOR/LEVEL: 14 - HIGH FLOOR

■ BED ROOMS: 3+2
■ BATH ROOMS: 2
■ MAIDS ROOMS: N/A
■ PARKING SPACES: N/A
■ LAYOUT TYPE: CORNER

■ FACING: N/A
■ VIEWING: OTHER

■ SELLING PRICE: CALL FOR PRICE

**■ COMPLETION YEAR:** 2027

#### **NORTH GAIA**

Executive Condo for Sale: Partially furnished, 3 bedroom, 2 bathroom. Completion in 2027, this corner unit is in original condition. Tenure: Leasehold 99 Located in Singapore's district D27 near Sembawang, Yishun in the area Far North (North region).