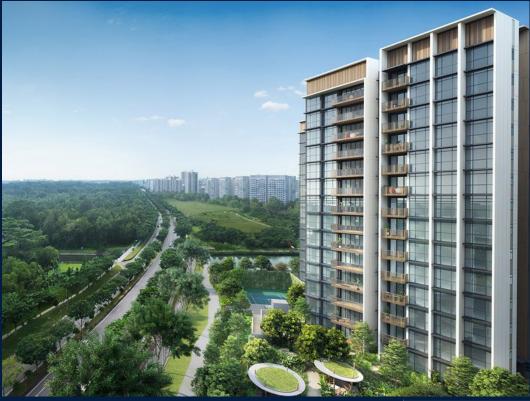

## RESIDENTIAL - EXECUTIVE CONDO

37 YISHUN CLOSE, SINGAPORE 769341

■ LISTING ID: SGLD13332607 ■ TENURE: LEASEHOLD 99

■ TITLE: N/A

■ **SIZE BUILT-UP:** 1,066SQFT (99SQM) **SIZE LAND:** 5.316AC (2.151HA)

■ NO. OF FLOORS: 14

■ FLOOR/LEVEL: 14 - HIGH FLOOR

■ BED ROOMS: 3+2
■ BATH ROOMS: 2
■ MAIDS ROOMS: N/A
■ PARKING SPACES: N/A
■ LAYOUT TYPE: CORNER

■ FACING: N/A
■ VIEWING: OTHER

■ SELLING PRICE: CALL FOR PRICE

**■ COMPLETION YEAR:** 2027

#### **NORTH GAIA**

Executive Condo for Sale: Partially furnished, 3 bedroom, 2 bathroom. Completion in 2027, this corner unit is in original condition. Tenure: Leasehold 99 Located in Singapore's district D27 near Sembawang, Yishun in the area Far North (North region).