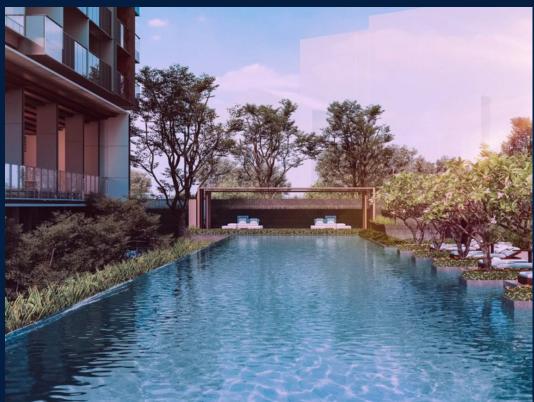

#### **LEEDON GREEN**

Partially furnished, 1 bedroom, 1 bathroom Condominium for Sale. Completion in 2024, this unit is in original condition. Others: Freehold, 1 other room(s) This property is currently vacant and ready to move in. Located in Singapore's district D10 near Tanglin, Holland in the area Tanglin (Central region).

#### **EXTERIOR FACILITIES**

24 Hours Security

Covered Car Park

Jacuzzi

• Landscaped Garden

VISIT THIS PROPERTY AT: https://www.sgpropertyrealty.com/property/SGLD14961008