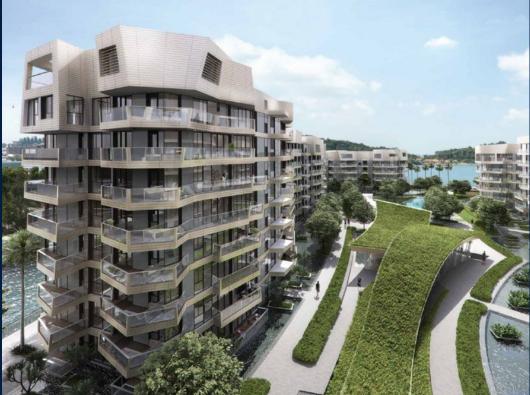

### **RESIDENTIAL - CONDOMINIUM**

CORALS AT KEPPEL BAY, 1, KEPPEL BAY DRIVE, HARBOURFRONT, TELOK BLANGAH, SINGAPORE

■ LISTING ID: SGLD15371252 ■ TENURE: LEASEHOLD 99

■ TITLE: N/A

■ **SIZE BUILT-UP**: 2,669SQFT (248SQM)
■ **SIZE LAND**: 9.642AC (3.902HA)

#### **CORALS AT KEPPEL BAY**

Spacious 2,669sqft (248sqm), partially furnished, 4 bedroom, 4 bathroom Condominium for Sale. Completed in 2018, this unit is in original condition. Others: Leasehold 99, 1 other room(s) This property is currently vacant and ready to move in. Located in Singapore's district D04 near Harbourfront, Telok Blangah in the area Keppel (Central region).

#### **EXTERIOR FACILITIES**

24 Hours Security

Clubhouse

Covered Car Park

• Function Room

VISIT THIS PROPERTY AT: https://www.sgpropertyrealty.com/property/SGLD15371252

R059613F

**VIEWING:** 