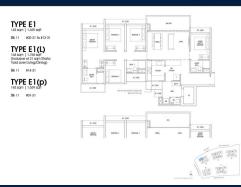

## **RESIDENTIAL - CONDOMINIUM**

11 DAIRY FARM WALK, BUKIT BATOK, BUKIT PANJANG, CHOA CHU KANG, SINGAPORE 679625

SGLD15386694 **LISTING ID:** TENURE: **LEASEHOLD 99** 

■ TITLE: N/A

■ SIZE BUILT-UP: 1,539SQFT (143SQM) SIZE LAND: 3.870AC (1.566HA)

■ NO. OF FLOORS: 14

FLOOR/LEVEL: 2 - LOW FLOOR

**BED ROOMS:** 5 **BATH ROOMS:** 4 **MAIDS ROOMS:** N/A ■ PARKING SPACES: N/A

**REGULAR LAYOUT TYPE:** 

**■ FACING:** N/A **VIEWING: OTHER** 

**■ SELLING PRICE:** 