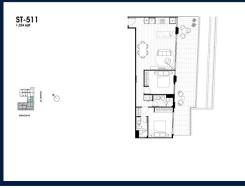

# **RESIDENTIAL - APARTMENT** 1,324SQFT (123SQM) / CALL FOR PRICE!

Stanley: 2 - Bedroom

### **RESIDENTIAL - APARTMENT**

512 - 544 SPENCER ST, WEST MELBOURNE, 3003, MELBOURNE, MELBOURNE, AUSTRALIA

**LISTING ID:** SGLD16121898 **TENURE: FREEHOLD** 

■ TITLE: N/A

■ SIZE BUILT-UP: 1,324SQFT (123SQM) SIZE LAND: 45,703SQFT (4,246SQM)

■ NO. OF FLOORS:

FLOOR/LEVEL: 5 - MIDDLE FLOOR

**BED ROOMS:** 2 **BATH ROOMS:** 2 **MAIDS ROOMS:** N/A ■ PARKING SPACES: N/A

**REGULAR** LAYOUT TYPE: **■ FACING: EAST VIEWING: OTHER** 

**■ SELLING PRICE:** 