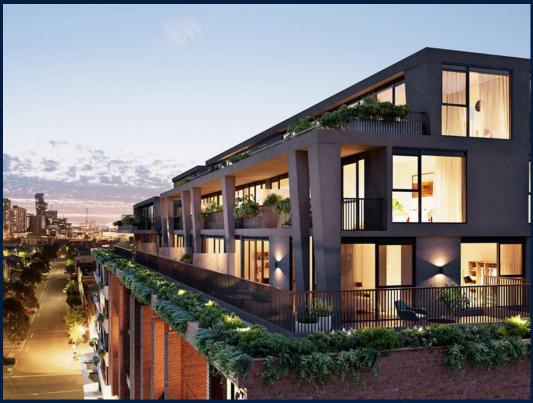

### **RESIDENTIAL - APARTMENT**

512 - 544 SPENCER ST, WEST MELBOURNE, 3003, MELBOURNE, MELBOURNE, AUSTRALIA

**LISTING ID:** SGLD16121898 **TENURE: FREEHOLD** 

■ TITLE: N/A

■ SIZE BUILT-UP: 1,324SQFT (123SQM) SIZE LAND: 45,703SQFT (4,246SQM)

#### THE MARKER

Spacious 1,324sqft (123sqm), partially furnished, 2 bedroom, 2 bathroom Apartment for Sale. Completed in 2021, this middle floor unit is in original condition. Others: Freehold, facing east This property is currently vacant and ready to move in. Location: Melbourne, Australia.