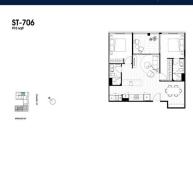

#### **RESIDENTIAL - APARTMENT**

512 - 544 SPENCER ST, WEST MELBOURNE, 3003, MELBOURNE, MELBOURNE, AUSTRALIA

**LISTING ID:** SGLD16784035 **TENURE: FREEHOLD** 

■ TITLE: N/A

SIZE BUILT-UP: 910SQFT (85SQM) SIZE LAND: 45,703SQFT (4,246SQM)

■ NO. OF FLOORS:

FLOOR/LEVEL: 7 - HIGH FLOOR

**BED ROOMS:** 2 **BATH ROOMS:** 2 **MAIDS ROOMS:** N/A ■ PARKING SPACES: N/A

**REGULAR LAYOUT TYPE: NORTH ■ FACING: VIEWING: OTHER** 

**■ SELLING PRICE:** 

**■ COMPLETION YEAR:** 

#### THE MARKER

Spacious 910sqft (85sqm), partially furnished, 2 bedroom, 2 bathroom Apartment for Sale. Completed in 2021, this high floor unit is in original condition. Others: Freehold, facing north This property is currently vacant and ready to move in. Location: Melbourne, Australia.