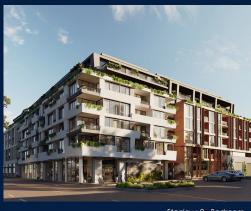

#### **RESIDENTIAL - APARTMENT**

512 - 544 SPENCER ST, WEST MELBOURNE, 3003, MELBOURNE, MELBOURNE, AUSTRALIA

**LISTING ID:** SGLD17336392 **TENURE: FREEHOLD** 

■ TITLE: N/A

SIZE BUILT-UP: 883SQFT (82SQM) SIZE LAND: 45,703SQFT (4,246SQM)

#### THE MARKER

Partially furnished, 2 bedroom, 2 bathroom Apartment for Sale. Completed in 2021, this middle floor end lot unit is in original condition. Others: Freehold, facing south This property is currently vacant and ready to move in. Location: Melbourne, Australia.