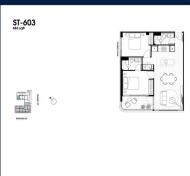

### **RESIDENTIAL - APARTMENT** 883SQFT (82SQM) / CALL FOR PRICE!

Stanley: 2 - Bedroom

■ NO. OF FLOORS:

FLOOR/LEVEL: 6 - MIDDLE FLOOR

**BED ROOMS:** 2 **BATH ROOMS:** 2 **MAIDS ROOMS:** N/A ■ PARKING SPACES: N/A **END LOT LAYOUT TYPE:** 

SOUTH **■ FACING: VIEWING: OTHER** 

**■ SELLING PRICE:** 