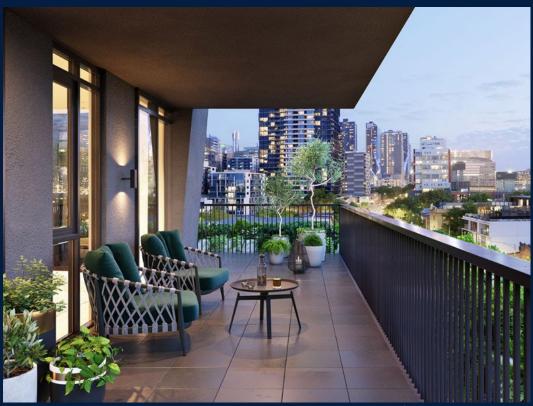

#### THE MARKER

Partially furnished, 2 bedroom, 2 bathroom Apartment for Sale. Completed in 2021, this middle floor end lot unit is in original condition. Others: Freehold, facing south This property is currently vacant and ready to move in. Location: Melbourne, Australia.

#### **INTERIOR FACILITIES**

Air-Conditioning

Balcony

Cable TV

Walk-In-Wardrobe

#### **EXTERIOR FACILITIES**

24 Hours Security

Covered Car Park

Function Room

Landscaped Garden

VISIT THIS PROPERTY AT: https://www.sgpropertyrealty.com/property/SGLD17336392