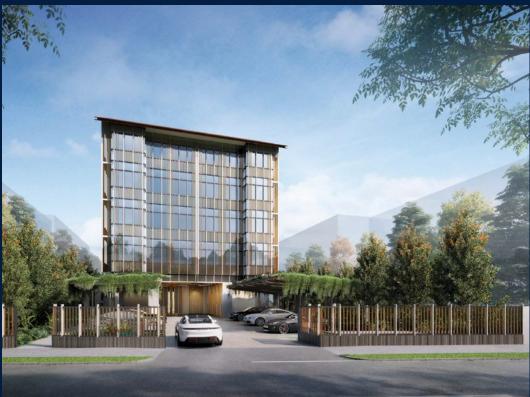

#### **RESIDENTIAL - CONDOMINIUM**

21, LORONG K TELOK KURAU, EAST COAST, MARINE PARADE, SINGAPORE 425617

■ LISTING ID: SGLD18382895 ■ TENURE: FREEHOLD ■ TITLE: N/A

■ **SIZE BUILT-UP:** 1,647SQFT (153SQM)
■ **SIZE LAND:** 14,875SQFT (1,382SQM)

#### **K SUITES**

Condominium for Sale: Partially furnished, 5 bedroom, 4 bathroom. Completion in 2025, this penthouse unit is in original condition. Tenure: Freehold Located in Singapore's district D15 near East Coast, Marine Parade in the area East Coast (Central region).