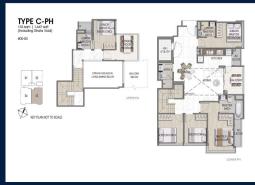

#### **RESIDENTIAL - CONDOMINIUM**

21, LORONG K TELOK KURAU, EAST COAST, MARINE PARADE, SINGAPORE 425617

■ LISTING ID: SGLD18382895 ■ TENURE: FREEHOLD ■ TITLE: N/A

■ **SIZE BUILT-UP:** 1,647SQFT (153SQM)
■ **SIZE LAND:** 14,875SQFT (1,382SQM)

■ NO. OF FLOORS:

■ FLOOR/LEVEL: N/A - PENTHOUSE

■ BED ROOMS: 5
■ BATH ROOMS: 4
■ MAIDS ROOMS: N/A
■ PARKING SPACES: N/A
■ LAYOUT TYPE: OTHER
■ FACING: N/A
■ VIEWING: OTHER

■ SELLING PRICE: CALL FOR PRICE

#### **K SUITES**

Condominium for Sale: Partially furnished, 5 bedroom, 4 bathroom. Completion in 2025, this penthouse unit is in original condition. Tenure: Freehold Located in Singapore's district D15 near East Coast, Marine Parade in the area East Coast (Central region).