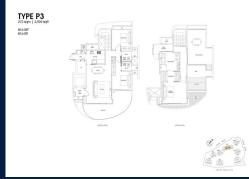

## RESIDENTIAL - CONDOMINIUM 2,939SQFT (273SQM) / CALL FOR PRICE!

Penthouse

#### **RESIDENTIAL - CONDOMINIUM**

11 - 25 COVE WAY, HARBOURFRONT, TELOK BLANGAH, SINGAPORE 098209

■ LISTING ID: SGLD19446457 ■ TENURE: LEASEHOLD 99

■ TITLE: N/A

■ **SIZE BUILT-UP**: 2,939SQFT (273SQM) ■ **SIZE LAND**: 5.319AC (2.152HA)

**■ NO. OF FLOORS**: 16

■ FLOOR/LEVEL: 16 - PENTHOUSE

■ BED ROOMS: 3
■ BATH ROOMS: 4
■ MAIDS ROOMS: N/A
■ PARKING SPACES: N/A

■ LAYOUT TYPE: REGULAR

■ FACING: N/A
■ VIEWING: OTHER

■ SELLING PRICE: CALL FOR PRICE