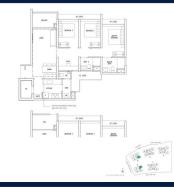

## **RESIDENTIAL - CONDOMINIUM** 1,076SQFT (100SQM) / CALL FOR PRICE!

3 - Bedroom + Study

■ NO. OF FLOORS: 14

FLOOR/LEVEL: 7 - MIDDLE FLOOR

**BED ROOMS:** 3+1 **BATH ROOMS:** 3 **MAIDS ROOMS:** N/A ■ PARKING SPACES: N/A

**LAYOUT TYPE: REGULAR** 

**■ FACING:** N/A **VIEWING: OTHER** 

**■ SELLING PRICE:** 