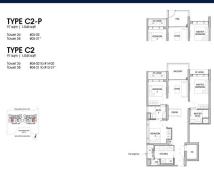

## **RESIDENTIAL - CONDOMINIUM**

26 TANAH MERAH KECHIL LINK, BEDOK, UPPER EAST COAST, SINGAPORE 468457

■ LISTING ID: SGLD20007963 ■ TENURE: LEASEHOLD 99

■ TITLE: N/A

■ **SIZE BUILT-UP:** 1,044SQFT (97SQM) ■ **SIZE LAND:** 2.194AC (0.888HA)

■ **NO. OF FLOORS**: 15

■ FLOOR/LEVEL: 4 - LOW FLOOR

■ BED ROOMS: 3
■ BATH ROOMS: 3
■ MAIDS ROOMS: N/A
■ PARKING SPACES: N/A
■ LAYOUT TYPE: CORNER

■ FACING: N/A
■ VIEWING: OTHER

■ SELLING PRICE: CALL FOR PRICE