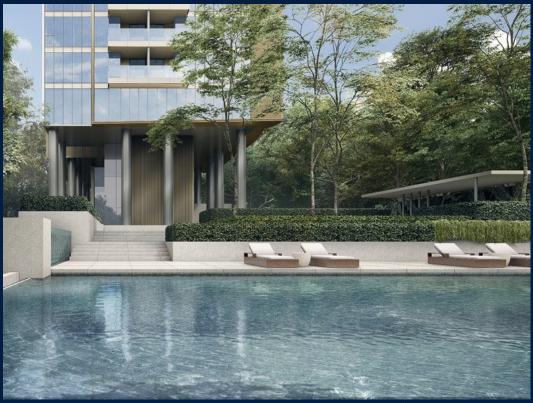

### **CUSCADEN RESERVE**

Spacious 1,152sqft (107sqm), partially furnished, 3 bedroom, 2 bathroom Condominium for Sale. Completed in 2022, this unit is in original condition. Others: Leasehold 99, 1 other room(s) This property is currently vacant and ready to move in. Located in Singapore's district D10 near Tanglin, Holland in the area Tanglin (Central region).

### **EXTERIOR FACILITIES**

24 Hours Security

Clubhouse

Covered Car Park

Lounge

VISIT THIS PROPERTY AT: https://www.sgpropertyrealty.com/property/SGLD20827134