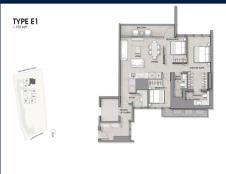

# RESIDENTIAL - CONDOMINIUM 1,152SQFT (107SQM) / CALL FOR PRICE!

3 - Bedroom + Study

# **RESIDENTIAL - CONDOMINIUM**

**8 CUSCADEN ROAD, SINGAPORE 249732** 

■ LISTING ID: SGLD20827134 ■ TENURE: LEASEHOLD 99

■ TITLE: N/A

■ **SIZE BUILT-UP**: 1,152SQFT (107SQM)
■ **SIZE LAND**: 1.414AC (0.572HA)

■ NO. OF FLOORS: 28 FLOOR/LEVEL: N/A - N/A **BED ROOMS:** 3+1 **BATH ROOMS:** 2 N/A **MAIDS ROOMS:** ■ PARKING SPACES: N/A **OTHER LAYOUT TYPE: ■ FACING:** N/A

■ SELLING PRICE: CALL FOR PRI

**■ COMPLETION YEAR:** 2022