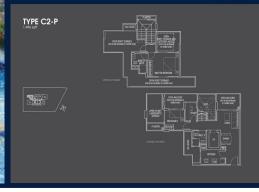

■ NO. OF FLOORS: 26

FLOOR/LEVEL: 25 - PENTHOUSE

**BED ROOMS:** 2+1 **BATH ROOMS:** 2 **MAIDS ROOMS:** N/A ■ PARKING SPACES: N/A

**END LOT LAYOUT TYPE: NORTH WEST ■ FACING: VIEWING:** 

**OTHER** 

**■ SELLING PRICE:** 

**■ COMPLETION YEAR:** 

**CONDITION: ORIGINAL CONDITION FURNISHING:** PARTIALLY FURNISHED

**LISTING DATE:** MAY 02, 2023

#### **26 NEWTON**

Spacious 1,496sqft (139sqm), partially furnished, 2 bedroom, 2 bathroom Condominium for Sale. Completed in 2016, this penthouse end lot unit is in original condition. Others: Freehold, facing north west, 1 other room(s) This property is currently vacant and ready to move in. Located in Singapore's district D11 near Newton, Novena in the area Newton (Central region).