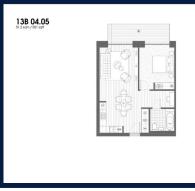

### **RESIDENTIAL - APARTMENT**

NORTH WOOLWICH ROAD, LONDON, E16 2BG, LONDON, LONDON, UNITED KINGDOM

■ LISTING ID: SGLD21674800 ■ TENURE: LEASEHOLD 999

■ TITLE: N/A

■ SIZE BUILT-UP: 551SQFT (51SQM)

■ SIZE LAND: N/A
■ NO. OF FLOORS: 7
■ FLOOR/LEVEL: N/A - N/A
■ BED ROOMS: 1

■ BATH ROOMS: 1
■ MAIDS ROOMS: N/A
■ PARKING SPACES: N/A

**■ LAYOUT TYPE**: REGULAR

■ FACING: N/A
■ VIEWING: OTHER

■ SELLING PRICE: CALL FOR PRICE

**■ COMPLETION YEAR:** 2017

■ CONDITION: ORIGINAL CONDITION
■ FURNISHING: PARTIALLY FURNISHED

#### **ROYAL WHARF**

Partially furnished, 1 bedroom, 1 bathroom Apartment for Sale. Completion in 2017, this unit is in original condition. Others: leasehold 999 This property is currently vacant and ready to move in. Block: John Cabot Location: London, United Kingdom.