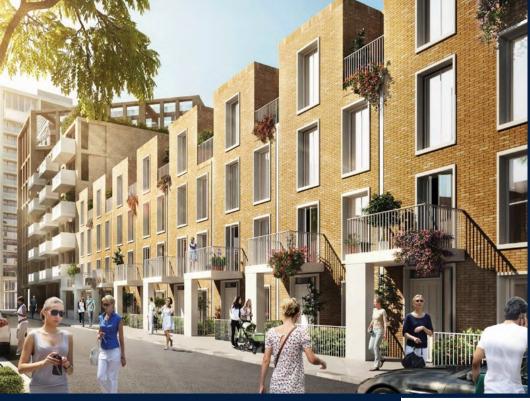

### **RESIDENTIAL - APARTMENT**

NORTH WOOLWICH ROAD, LONDON, E16 2BG, LONDON, LONDON, UNITED KINGDOM

■ LISTING ID: SGLD21674800 ■ TENURE: LEASEHOLD 999

■ TITLE: N/A

■ SIZE BUILT-UP: 551SQFT (51SQM)

■ SIZE LAND: N/A
■ NO. OF FLOORS: 7
■ FLOOR/LEVEL: N/A - N/A
■ BED ROOMS: 1

#### **ROYAL WHARF**

Partially furnished, 1 bedroom, 1 bathroom Apartment for Sale. Completion in 2017, this unit is in original condition. Others: leasehold 999 This property is currently vacant and ready to move in. Block: John Cabot Location: London, United Kingdom.