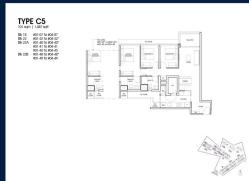

### **RESIDENTIAL - CONDOMINIUM**

22B YEW SIANG ROAD, BUONA VISTA, WEST COAST, CLEMENTI, SINGAPORE 117755

■ LISTING ID: SGLD21968122 ■ TENURE: FREEHOLD ■ TITLE: N/A

■ **SIZE BUILT-UP:** 1,087SQFT (101SQM) ■ **SIZE LAND:** 4.785AC (1.936HA)

■ NO. OF FLOORS:

■ FLOOR/LEVEL: 4 - HIGH FLOOR

■ BED ROOMS: 3
■ BATH ROOMS: 3
■ MAIDS ROOMS: N/A
■ PARKING SPACES: N/A
■ LAYOUT TYPE: END LOT

■ FACING: N/A
■ VIEWING: OTHER

■ SELLING PRICE: CALL FOR PRICE