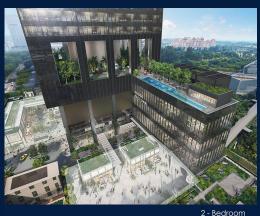

## **MIDTOWN BAY**

Partially furnished, 2 bedroom, 2 bathroom Condominium for Sale. Completed in 2023, this unit is in original condition. Others: Leasehold 99 This property is currently vacant and ready to move in. Located in Singapore's district D07 near Beach Road, Bugis, Rochor in the area Beach Road (Central region).

#### **EXTERIOR FACILITIES**

- 24 Hours Security
- Covered Car Park
- Landscaped Garden
- Lounge

VISIT THIS PROPERTY AT: https://www.sgpropertyrealty.com/property/SGLD22097210

LISTING DATE: