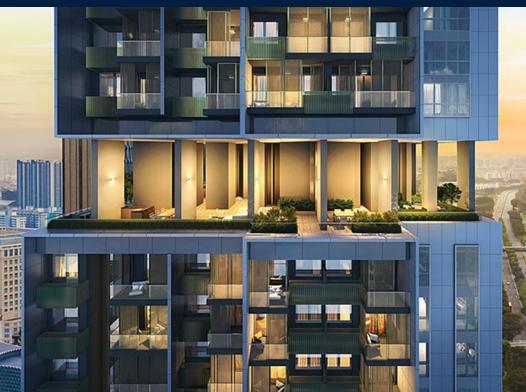

## **MIDTOWN BAY**

Partially furnished, 2 bedroom, 2 bathroom Condominium for Sale. Completed in 2023, this unit is in original condition. Others: Leasehold 99 This property is currently vacant and ready to move in. Located in Singapore's district D07 near Beach Road, Bugis, Rochor in the area Beach Road (Central region).