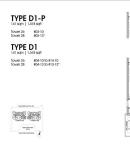

## **RESIDENTIAL - CONDOMINIUM**

26 TANAH MERAH KECHIL LINK, BEDOK, UPPER **EAST COAST, SINGAPORE 468457** 

**LISTING ID:** SGLD22163277 **TENURE: LEASEHOLD 99** 

■ TITLE: N/A

**SIZE BUILT-UP:** 1,518SQFT (141SQM) SIZE LAND: 2.194AC (0.888HA)

■ NO. OF FLOORS: 15

FLOOR/LEVEL: 11 - MIDDLE FLOOR

**BED ROOMS:** 4 **BATH ROOMS:** 4 **MAIDS ROOMS:** N/A ■ PARKING SPACES: N/A **CORNER LAYOUT TYPE:** 

**■ FACING:** N/A **VIEWING: OTHER** 

**■ SELLING PRICE:** 