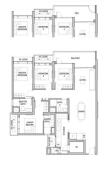

## **RESIDENTIAL - CONDOMINIUM**

26 TANAH MERAH KECHIL LINK, BEDOK, UPPER **EAST COAST, SINGAPORE 468457** 

**LISTING ID:** SGLD22163277 **TENURE: LEASEHOLD 99** 

■ TITLE: N/A

**SIZE BUILT-UP:** 1,518SQFT (141SQM) SIZE LAND: 2.194AC (0.888HA)

■ NO. OF FLOORS: 15

FLOOR/LEVEL: 11 - MIDDLE FLOOR

**BED ROOMS:** 4 **BATH ROOMS:** 4 **MAIDS ROOMS:** N/A ■ PARKING SPACES: N/A **CORNER LAYOUT TYPE:** 

**■ FACING:** N/A **VIEWING: OTHER** 

**■ SELLING PRICE:** 