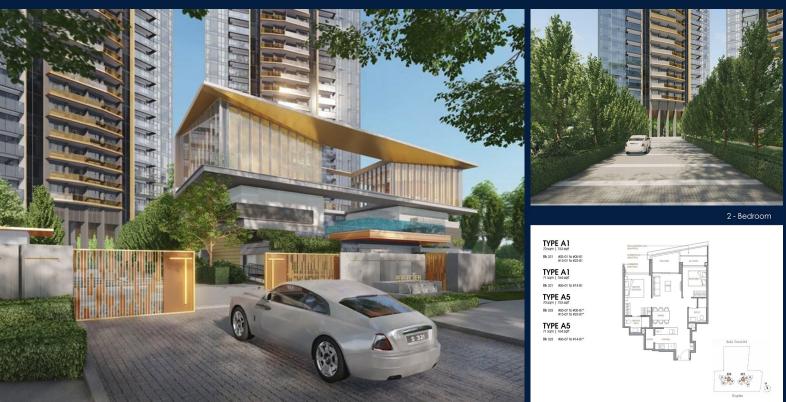

## 321 & 323 BUKIT TIMAH ROAD, TANGLIN, HOLLAND, SINGAPORE 259711

LISTING ID: TENURE: TITLE: SIZE BUILT-UP: SIZE LAND: NO. OF FLOORS: FLOOR/LEVEL: BED ROOMS: BATH ROOMS: MAIDS ROOMS: PARKING SPACES: LAYOUT TYPE: FACING: VIEWING: SELLING PRICE: COMPLETION YEAR: CONDITION:

SGLD22533886 FREEHOLD N/A 753SQFT (70SQM) 2.400AC (0.971HA) 24 N/A - N/A 2 2 N/A N/A OTHER N/A OTHER CALL FOR PRICEJ 2026

#### ORIGINAL CONDITION PARTIALLY FURNISHED JAN 30, 2023

#### PERFECT TEN

Partially furnished, 2 bedroom, 2 bathroom. Completion in 2026, this unit is in original condition. Tenure: Freehold Located in Singapore's district D10 near Tanglin, Holland in the area Tanglin (Central region).