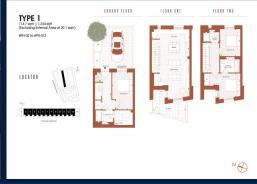

# RESIDENTIAL - LAND ONLY 1,234SQFT (115SQM) / CALL FOR PRICE!

(The Blackheath Collection) Podium Houses : 3 - Bedroom

# **RESIDENTIAL - LAND ONLY**

PEGLER SQUARE, GREENWICH, SE3 9FW, LONDON, LONDON, UNITED KINGDOM

■ LISTING ID: SGLD22569213 ■ TENURE: LEASEHOLD 999

■ TITLE: N/A

■ **SIZE BUILT-UP**: 1,234SQFT (115SQM) ■ **SIZE LAND**: 86.000AC (34.803HA)

■ NO. OF FLOORS:

■ FLOOR/LEVEL: N/A - N/A

■ BED ROOMS: 3
■ BATH ROOMS: 3
■ MAIDS ROOMS: N/A
■ PARKING SPACES: 1

**■ LAYOUT TYPE**: REGULAR

■ FACING: N/A
■ VIEWING: OTHER

SELLING PRICE: CALL F

**■ COMPLETION YEAR:** 2025