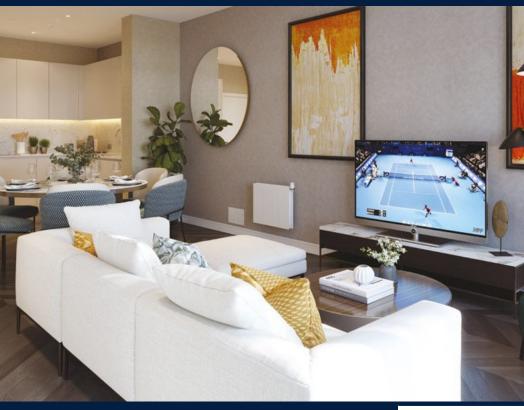

## KIDBROOKE VILLAGE

Podium House for Sale: Partially furnished, 3 bedroom, 3 bathroom. Completion in 2025, this unit is in original condition. Tenure: Leasehold 999

#### INTERIOR FACILITIES

Balcony

Bathtub

Cable TV

Garage

Internet Connection

Terrace

### **OTHER INTERIOR FEATURES**

Cooker Hob/Hood

Dishwasher

Fridge

Intercom