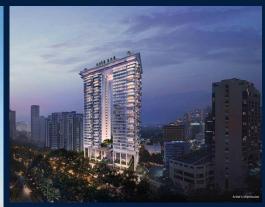

# **FOR SALE** RESIDENTIAL - CONDOMINIUM 1,313SQFT (122SQM) / CALL FOR PRICE!

2 - Bedroom + Study

Artist's Impression

# **RESIDENTIAL - CONDOMINIUM** BOULEVARD 88, 88, ORCHARD BOULEVARD,

TANGLIN, HOLLAND, SINGAPORE 248656

LISTING ID: TENURE: TITLE: SIZE BUILT-UP: SIZE LAND: NO. OF FLOORS: FLOOR/LEVEL: BED ROOMS: BATH ROOMS: MAIDS ROOMS: PARKING SPACES: LAYOUT TYPE: FACING: VIEWING: SELLING PRICE: COMPLETION YEAR: CONDITION:

# **BOULEVARD 88**

Spacious 1,313sqft (122sqm), partially furnished, 2 bedroom, 2 bathroom Condominium for Sale. Completed in 2024, this unit is in original condition. Others: Freehold Located in Singapore's district D10 near Tanglin, Holland in the area Tanglin (Central region).