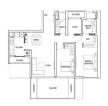

# **FOR SALE** RESIDENTIAL - CONDOMINIUM 1,313SQFT (122SQM) / CALL FOR PRICE!

2 - Bedroom + Study

Artist's Impression

SGLD22688450 FREEHOLD N/A 1,313SQFT (122SQM) 2.997AC (1.213HA) 28 3 - LOW FLOOR 2+1 2 N/A N/A REGULAR N/A N/A CALL FOR PRICEI 2024

**ORIGINAL CONDITION** 

MAR 06, 2023

D20, 579838, Singapore

PARTIALLY FURNISHED

# **BOULEVARD 88**

Spacious 1,313sqft (122sqm), partially furnished, 2 bedroom, 2 bathroom Condominium for Sale. Completed in 2024, this unit is in original condition. Others: Freehold Located in Singapore's district D10 near Tanglin, Holland in the area Tanglin (Central region).