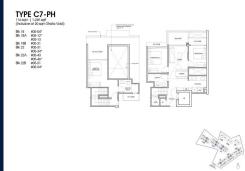

# RESIDENTIAL - CONDOMINIUM 1,249SQFT (116SQM) / CALL FOR PRICE!

The Signature Collection: 3 - Bedroom

■ NO. OF FLOORS:

■ FLOOR/LEVEL: 5 - PENTHOUSE

■ BED ROOMS: 3
■ BATH ROOMS: 2
■ MAIDS ROOMS: N/A
■ PARKING SPACES: N/A

■ LAYOUT TYPE: REGULAR

■ FACING: N/A
■ VIEWING: OTHER

■ SELLING PRICE: CALL FOR PRICE

**■ COMPLETION YEAR:** 2026