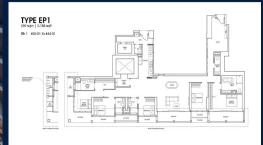

SGLD23071524 LEASEHOLD 99 N/A 2,788SQFT (259SQM) 3.194AC (1.293HA) 48 31 - HIGH FLOOR 5+2 6 N/A N/A OTHER N/A OTHER CALL FOR PRICEI

2027 ORIGINAL CONDITION PARTIALLY FURNISHED SEP 26, 2023

SHIRLEY TAN - HUTTONS ASIA PTE LTD