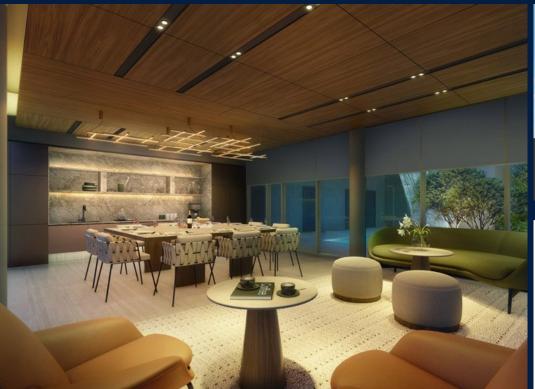

### TERRA HILL

Condominium for Sale: Partially furnished, 5 bedroom, 5 bathroom. Completion in 2026, this penthouse unit is in original condition. Tenure: Freehold Located in Singapore's district D05 near Buona Vista, West Coast, Clementi in the area South West (Central region).

#### **INTERIOR FACILITIES**

- Air-Conditioning
- Bathtub
- Walk-In-Wardrobe

#### **OTHER INTERIOR FEATURES**

- Cooker Hob/Hood
- Dryer

#### **EXTERIOR FACILITIES**

- 24 Hours Security
- Clubhouse

- Balcony
- Bombshelter
- Private Lift
- Dishwasher
- Fridge
- Basketball Court
- Covered Car Park

VISIT THIS PROPERTY AT: https://www.sgpropertyrealty.com/property/SGLD23821060