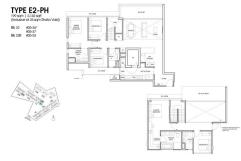

# RESIDENTIAL - CONDOMINIUM 2,142SQFT (199SQM) / CALL FOR PRICE!

The Signature Collection : 5 - Bedroom

+65 9784 8773

SELLING PRICE:

CONDITION:

FURNISHING:

LISTING DATE:

COMPLETION YEAR:

SGLD23821060 FREEHOLD N/A 2,142SQFT (199SQM) 4.785AC (1.936HA) 5 5 - PENTHOUSE 5 5 N/A N/A N/A REGULAR N/A OTHER CALL FOR PRICEI 2026

2026 ORIGINAL CONDITION PARTIALLY FURNISHED OCT 10, 2023