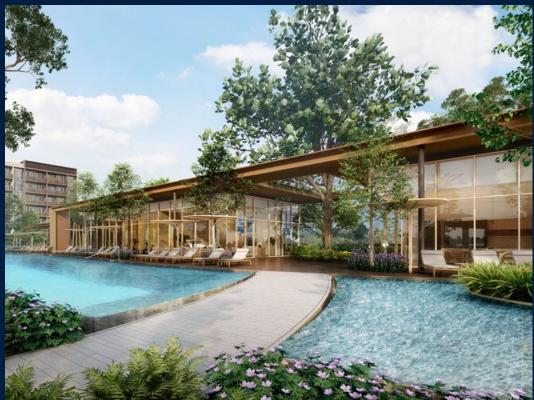

#### PASIR RIS 8

Condominium for Sale: Partially furnished, 2 bedroom, 1 bathroom. Completed in 2026, this unit is in original condition. Tenure: Leasehold 99 Located in Singapore's district D18 near Pasir Ris, Tampines in the area Tampines (East region).

#### **OTHER INTERIOR FEATURES**

- Cooker Hob/Hood
- Fridge
- **EXTERIOR FACILITIES**
- 24 Hours Security
- Clubhouse

- Balcony
- Dryer
- Intercom
- Business Centre
- Covered Car Park

VISIT THIS PROPERTY AT: https://www.sgpropertyrealty.com/property/SGLD24132862