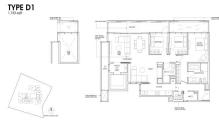

#### **RESIDENTIAL - CONDOMINIUM** FOR SALE 1,733SQFT (161SQM) / CALL FOR PRICE!

**+**65 9784 8773

3 - Bedroom + Private Lift

SGLD24142271 **LEASEHOLD 99** N/A 1,733SQFT (161SQM) 1.429AC (0.578HA) 10 N/A - N/A 3 2 N/A N/A CORNER N/A OTHER 2024

ORIGINAL CONDITION PARTIALLY FURNISHED APR 22, 2021

### **19 NASSIM**

Spacious 1,733sqft (161sqm), partially furnished, 3 bedroom, 2 bathroom Condominium for Sale. Completion in 2024, this corner unit is in original condition. Others: Leasehold 99 This property is currently vacant and ready to move in. Located in Singapore's district D10 near Tanglin, Holland in the area Tanglin (Central region).