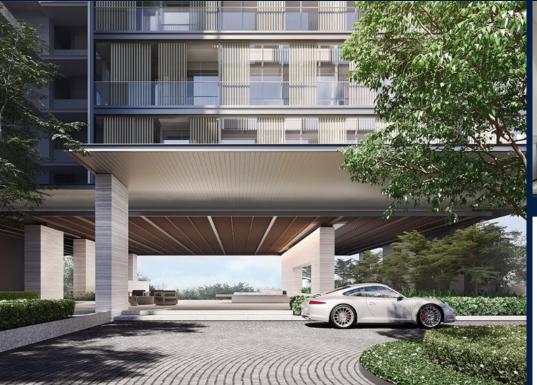

### **19 NASSIM**

Spacious 1,733sqft (161sqm), partially furnished, 3 bedroom, 2 bathroom Condominium for Sale. Completion in 2024, this corner unit is in original condition. Others: Leasehold 99 This property is currently vacant and ready to move in. Located in Singapore's district D10 near Tanglin, Holland in the area Tanglin (Central region).

### **EXTERIOR FACILITIES**

- 24 Hours Security
- Covered Car Park

- Balcony
- Private Lift
- Water Heater
- Clubhouse
- Jacuzzi

VISIT THIS PROPERTY AT: https://www.sgpropertyrealty.com/property/SGLD24142271