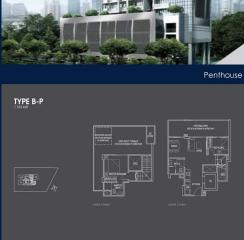

# FOR SALE (108SQM) / CALL FOR PRICE! **RESIDENTIAL - CONDOMINIUM**

TYPE B-P 

#### **RESIDENTIAL - CONDOMINIUM**

26, NEWTON ROAD, NEWTON, NOVENA, SINGAPORE 307957

LISTING ID: TENURE: TITLE: SIZE BUILT-UP: SIZE LAND: NO. OF FLOORS: FLOOR/LEVEL: BED ROOMS: BATH ROOMS: MAIDS ROOMS: PARKING SPACES: LAYOUT TYPE: FACING: VIEWING: SELLING PRICE: COMPLETION YEAR: CONDITION:

FURNISHING:

LISTING DATE:

SGLD24512936 FREEHOLD N/A 1,163SQFT (108SQM) 37,577SQFT (3,491SQM) 26 25 - PENTHOUSE 2 2 N/A N/A REGULAR NORTH OTHER

2016 **ORIGINAL CONDITION** PARTIALLY FURNISHED MAY 02, 2023

### **26 NEWTON**

Spacious 1,163sqft (108sqm), partially furnished, 2 bedroom, 2 bathroom Condominium for Sale. Completed in 2016, this penthouse unit is in original condition. Others: Freehold, facing north This property is currently vacant and ready to move in. Located in Singapore's district D11 near Newton, Novena in the area Newton (Central region).