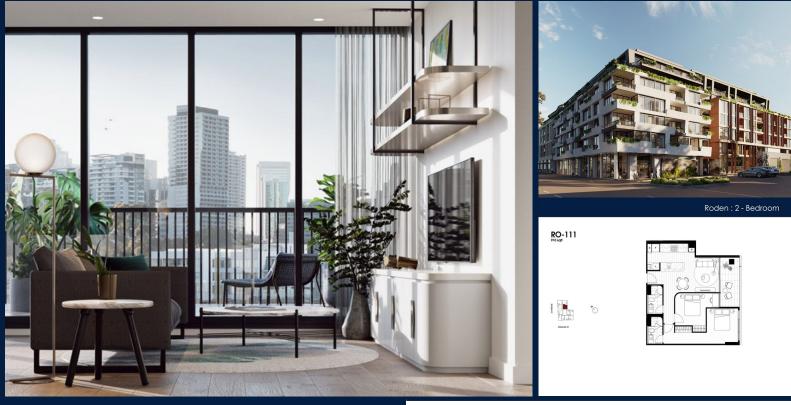

# **RESIDENTIAL - APARTMENT**

512 – 544 SPENCER ST, WEST MELBOURNE, 3003, MELBOURNE, MELBOURNE, AUSTRALIA

LISTING ID: TENURE: TITLE: SIZE BUILT-UP: SIZE LAND: NO. OF FLOORS: FLOOR/LEVEL: BED ROOMS: BATH ROOMS: MAIDS ROOMS: PARKING SPACES: LAYOUT TYPE: FACING: VIEWING: SELLING PRICE: COMPLETION YEAR: CONDITION:

FURNISHING:

LISTING DATE:

SGLD25005512 FREEHOLD N/A 910SQFT (85SQM) 45,703SQFT (4,246SQM) 8 1 - LOW FLOOR 2 2 N/A N/A REGULAR EAST OTHER CALL FOR PRICEI

2021 ORIGINAL CONDITION PARTIALLY FURNISHED MAY 17, 2021

## THE MARKER

Spacious 910sqft (85sqm), partially furnished, 2 bedroom, 2 bathroom Apartment for Sale. Completed in 2021, this low floor unit is in original condition. Others: Freehold, facing east This property is currently vacant and ready to move in. Location: Melbourne, Australia.