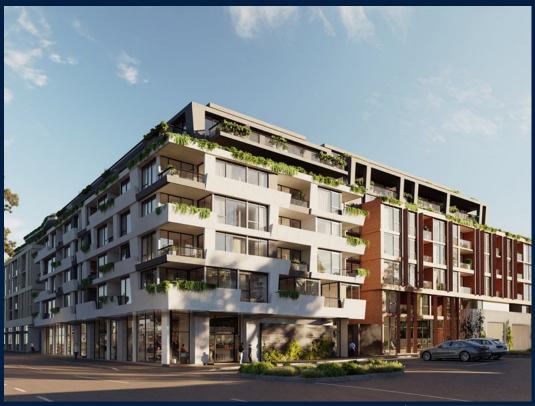

# **RESIDENTIAL - APARTMENT**

512 – 544 SPENCER ST, WEST MELBOURNE, 3003, MELBOURNE, MELBOURNE, AUSTRALIA

■ LISTING ID: SGLD25664227 ■ TENURE: FREEHOLD

■ TITLE: N/A

■ **SIZE BUILT-UP**: 4,279SQFT (398SQM)
■ **SIZE LAND**: 45,703SQFT (4,246SQM)

### THE MARKER

Spacious 4,279sqft (398sqm), partially furnished, 3 bedroom, 3 bathroom Apartment for Sale. Completed in 2021, this high floor unit is in original condition. Others: Freehold, facing north This property is currently vacant and ready to move in. Location: Melbourne, Australia.