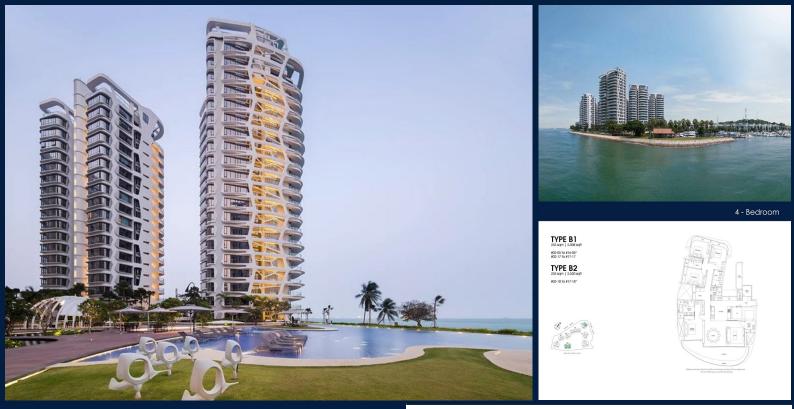

#### RESIDENTIAL - CONDOMINIUM

11 - 25 COVE WAY, HARBOURFRONT, TELOK BLANGAH, SINGAPORE 098209

LISTING ID:
TENURE:
TITLE:
SIZE BUILT-UP:
SIZE LAND:
NO. OF FLOORS:
FLOOR/LEVEL:
BED ROOMS:
BATH ROOMS:
MAIDS ROOMS:
PARKING SPACES:
LAYOUT TYPE:
FACING:
VIEWING:
SELLING PRICE:

COMPLETION YEAR:

CONDITION:

FURNISHING:

LISTING DATE:

**098209** SGLD26803913 LEASEHOLD 99 N/A 2,530SQFT (235SQM) 5.319AC (2.152HA) 16 4 - LOW FLOOR 4 5 N/A N/A REGULAR N/A REGULAR N/A OTHER CALL FOR PRICEI

#### **CAPE ROYALE**

Condominium for Sale: Partially furnished, 4 bedroom, 5 bathroom. Completion in 2013, this unit is in original condition. Tenure: Leasehold 99 Located in Singapore's district D04 near Harbourfront, Telok Blangah in the area Keppel (Central region).