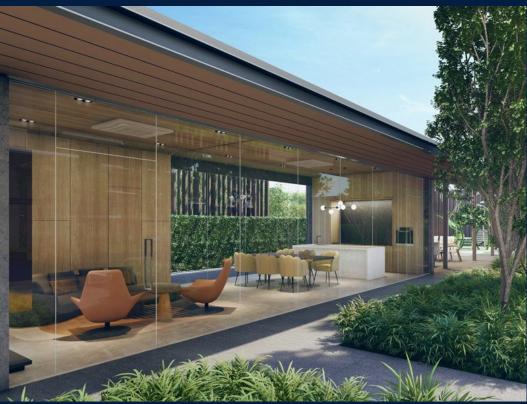

#### SKY EDEN @ BEDOK

Condominium for Sale: Partially furnished, 4 bedroom, 4 bathroom. Completion in 2026, this unit is in original condition. Tenure: Leasehold 99 Located in Singapore's district D16 near Bedok, Upper East Coast in the area Upper East Coast (East region).

#### **EXTERIOR FACILITIES**

24 Hours Security

Clubhouse

Covered Car Park

Landscaped Garden

VISIT THIS PROPERTY AT: https://www.sgpropertyrealty.com/property/SGLD27000467