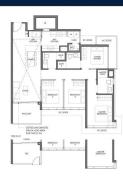

## RESIDENTIAL - CONDOMINIUM 1,302SQFT (121SQM) / CALL FOR PRICE!

4 - Bedroom Premium

#### **RESIDENTIAL - CONDOMINIUM**

1 BEDOK CENTRAL, NEW UPPER CHANGI ROAD, BEDOK, UPPER EAST COAST, SINGAPORE 469657

■ LISTING ID: SGLD27000467 ■ TENURE: LEASEHOLD 99

■ TITLE: N/A

■ **SIZE BUILT-UP**: 1,302SQFT (121SQM)
■ **SIZE LAND**: 44,526SQFT (4,137SQM)

■ **NO. OF FLOORS**: 17

■ FLOOR/LEVEL: 3 - LOW FLOOR

■ BED ROOMS: 4
■ BATH ROOMS: 4
■ MAIDS ROOMS: N/A
■ PARKING SPACES: N/A

**■ LAYOUT TYPE**: REGULAR

■ FACING: N/A
■ VIEWING: OTHER

■ SELLING PRICE: CALL FOR PRICE